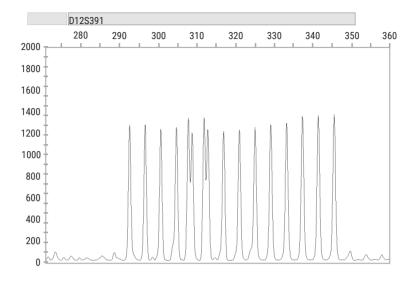

## 单碱基分辨率

Spectrum Compact实现了1bp分辨率,如PowerPlex<sup>®</sup> 17 ESI System的Ladder中 D12S391基因座所示。进样条件为1.6kV,9s。

适用于Sanger片段分析和测序,经济实惠的集成式 测序仪