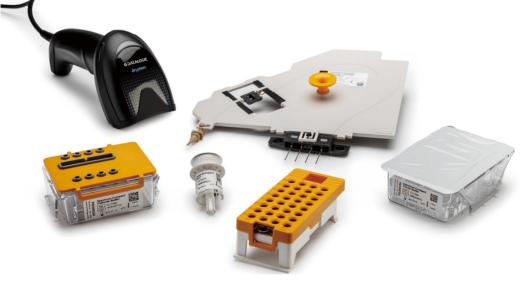

## Spectrum Compact耗材

### Spectrum Compact毛细管阵列

• 4道毛细管, 36厘米

### Spectrum Compact 阴极隔垫

• Spectrum Compact专用阴极缓冲液盒的8孔隔垫

### Spectrum Compact Polymer胶

• 兼容Polymer4和Polymer7胶

#### 上样本底座套装, 32孔

• 容纳四个8联管

#### Spectrum Compact 缓冲液

• 预装,即用型阳极和阴极盒

### 条形隔垫,8孔

• 硅胶隔垫,防止样本蒸发和污染