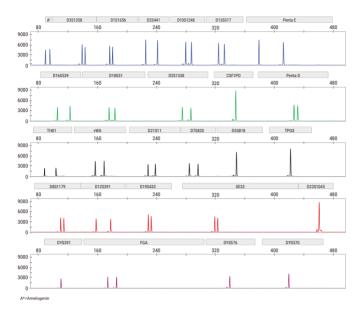

# 小体积,多功能

Spectrum Compact兼容6色荧光STR试剂盒,并且价格合理。

图1:在Spectrum Compact CE System上, PowerPlex<sup>®</sup> Fusion 6C System扩增1ng 2800M阳性对照电泳图谱,进样条件为1.6kV, 9s。

图2:在Spectrum Compact CE System上, PowerPlex<sup>®</sup> Fusion 6C System中Ladder的电泳图谱,进样条件为1.6kV, 9s。