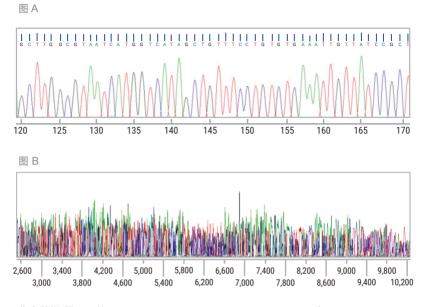

### 准确快速测序

Spectrum Compact支持Sanger测序,用于验证各种基因组应用中所需的NGS碱基调用和基因测序。

代表数据(图A):使用ProDye<sup>™</sup> Terminator Sequencing System在 Spectrum Compact CE System生成的电泳图,进样条件为1.2kV,4s和Polymer7。代表数据(图 B):标准测序流程收集的测序原始数据。