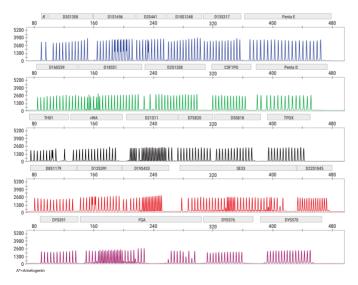

# 小体积,多功能

Spectrum Compact兼容6色荧光STR试剂盒,并且价格合理。

图1:在Spectrum Compact CE System上, PowerPlex<sup>®</sup> Fusion 6C System扩增1ng 2800M阳性对照电泳图谱,进样条件为1.6kV, 9s。

图2:在Spectrum Compact CE System上, PowerPlex<sup>®</sup> Fusion 6C System中Ladder的电泳图谱,进样条件为1.6kV, 9s。