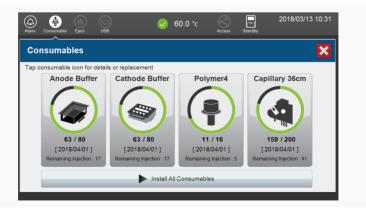

## Spectrum Compact耗材和配件

即装即用,预填充消耗品的设计,让实验室任何技术人员都可进行毛细管电泳操作。

Spectrum Compact易于安装和操作,预装缓冲液、胶与相关耗材可批 量供应。其他诸如上样板,隔垫和甲酰胺等配件也可提供。所有的耗材 和配件贴有2D条形码,用于追踪其使用情况。

Spectrum Compact控制软件可实时记录主要试剂和耗材的使用情况。