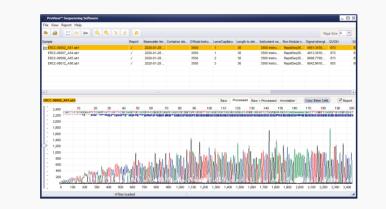

### **ProView™ Sequencing软件**

ProView™ Sequencing 软件是针对Sanger测序使用的处理软件,用 来展示生成的.ab1文件。该软件可用于查看和编辑序列信息、显示电泳 图、生成报告、显示拼接信息以及将文件保存成各种格式。