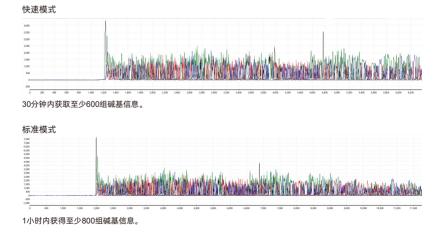

## 测序分析读取长度

ProDye<sup>™</sup> Terminator Sequencing System 与Spectrum Compact CE System 结合,在短时间内获得更多的碱基信息。

使用Spectrum Compact CE System和 ProDye™ Terminator Sequencing System生成的原始数据